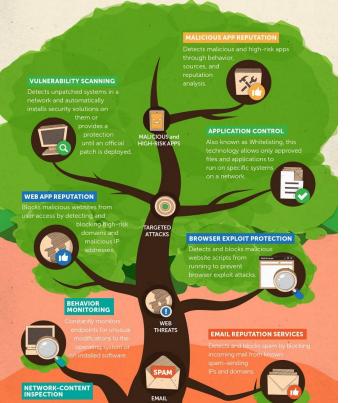

#### TREND MICRO ENDPOINT SECURITY TECHNOLOGY EVOLUTION

#### A COMPLETE APPROACH TO SECURITY

Today's threats to IT security are no longer confined to malware infections. Threat actors can now cause damage through spam, malicious websites, and even the software you're using. These threats also often work in synergy with each other to infiltrate systems. Individual and enterprise consumers need a security solution that not only protects them completely, but also one that evolves with the threats as they come.

Trend Micro OfficeScan and Trend Micro Deep Security leverage all these threat technologies intelligence to block unwanted systems and network activities before they can hurt you.